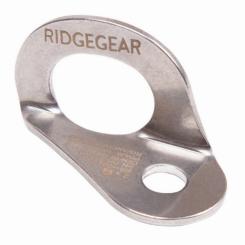

## HANGER PLATE RG/ANCHORPOINT

## Used to create anchor points on reinforced concrete or metal surfaces.

It has the capacity to be used by two users, and can be used vertically or horizontally.

Made using SS 316 stainless steel for improved corrosion resistance.

Accredited to: Material: Diameter: Strength: Users: Weight: EN 795:2012 Type A SS 316 stainless steel 12mm 28kN Up to 2 44g

🛹 sales@ridgegear.com

**RIDGEGEAR LIMITED** 

Point Street, Leek, Staffordshire, ST13 6BB