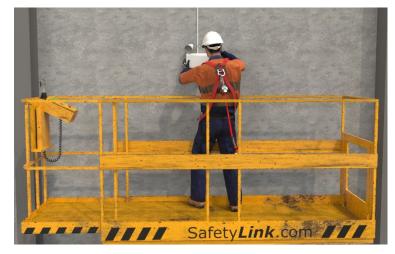

## SELF RETRACTING LIFELINE

Aero-Bloc 2m SRL Lightweight Compact Unit

SCAN ME Website

Catalogue

Ergonomically designed to be used as a single person fall protection device. The Aero-Bloc's lightweight compact design fits comfortably to the users harness keeping the Aero-Bloc out of the workers way.

- SafetyLink's Aero-Bloc has a clear durable housing for ease of unit inspection.
- External shock pack with durable cover.
- 140kg user rating when connecting to anchorages up to 600mm below the harness attachment location.
- Aluminium connectors with 16kN gate strength.
- Available in both Snap hook and Rebar hooks.
- Innovative quick connector available on the dual system, allowing the users ease on connection.