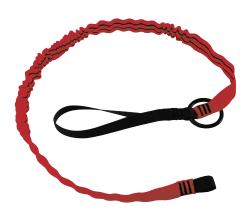

## KINETIC® TOOL LANYARD WITH HOOK AND LOOP FASTENING

The RTLK2 is a Kinetic® twin tool lanyard with a choke loop for tool attachment and an 'O' ring for retention of a tool. It is suitable for tools up to 10kg in weight.

Kinetic® webbing was originally developed for our fall arrest lanyards, but works the same when used in the event of a falling tool to reduce the potentially devastating shock involved.

A Kinetic $^{\odot}$  tool lanyard significantly reduces the risk of a dropped tool dragging the user off a platform, the risk below is also reduced as its deployed distance is shorter than the shock pack version.

Web material: 25mm water repellent polyester

Length: 1.25m

Webbing strength: >1000kg

Tool attachment: 210mm choke loop

50mm 'O' ring

Kinetic® webbing

Choke loop

50mm 'O' ring