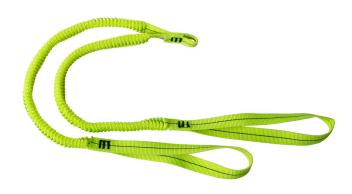

## ELASTIC TWIN LEG TOOL LANYARD WITH CHOKE LOOP

The RTLE4 is an elasticated twin tool lanyard with choke loops for tool attachment. It is suitable for tools up to 5kg in weight.

The elastic range of lanyards is the next step in tool arrest, allowing the user greater flexibility and usability. These are all made from our high quality 20mm elasticated webbing. The benefit of using elasticated webbing is less slack, reducing any trip or snag hazards and keeping all your equipment closer to your body while also offering basic shock absorption.

Webbing strength: >1000kg

Tool attachment: 190mm choke loop x2

Elasticated webbing

Choke loop