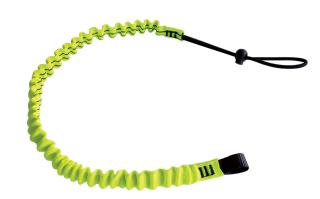

## The RTLE2 is an elasticated tool lanyard with a useful bungee choke loop for tool attachment. It is suitable for tools up to 1kg in weight.

The elastic range of lanyards is the next step in tool arrest, allowing the user greater flexibility and usability. These are all made from our high quality 20mm elasticated webbing. The benefit of using elasticated webbing is less slack, reducing any trip or snag hazards and keeping all your equipment closer to your body while also offering basic shock absorption.

Web material: 20mm elasticated polyester

Length: 0.60m (extending to 1.25m)

Webbing strength: >1000kg

Tool attachment: 190mm bungee choke loop with toggle

Elasticated webbing

Bungee choke loop

**RIDGEGEAR LIMITED** 