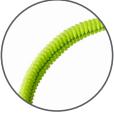

Web material: 20mm elasticated polyester

Length: 0.60m (extending to 1.25m)

Webbing strength: >1000kg

Tool attachment: 190mm bungee choke loop with toggle

Elasticated webbing

Bungee choke loop

**RIDGEGEAR LIMITED** 