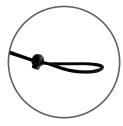

Web material: 20mm elasticated polyester

Length: 0.60m (extending to 1.25m)

Webbing strength: >1000kg

Tool attachment: 190mm bungee choke loop with toggle

Elasticated webbing

Bungee choke loop

**RIDGEGEAR LIMITED** 