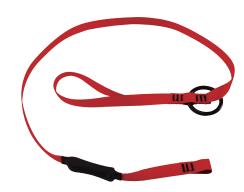

## SHOCK PACK TOOL LANYARD WITH CHOKE LOOP AND BELT ATTACHMENT 'O' RING

The RTLA2 is a shock pack tool lanyard with a choke loop for tool attachment and an 'O' ring for the retention of a tool. It is suitable for tools up to 5kg in weight.

Web material: 20mm water repellent polyester

Length: 1.25m

Webbing strength: >1000kg

Tool attachment: 210mm choke loop and 50mm 'O' ring

Shock absorber

Choke loop

50mm 'O' ring

**RIDGEGEAR LIMITED** 