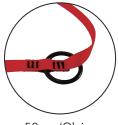

Web material: 20mm water repellent polyester

Length: 1.25m

Webbing strength: >1000kg

Tool attachment: 210mm choke loop and 50mm 'O' ring

Shock absorber

Choke loop

50mm 'O' ring

**RIDGEGEAR LIMITED** 