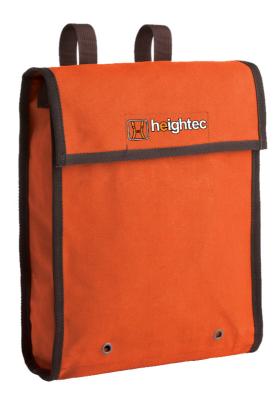

## Durable canvas bag with double stitched and bound edges. WLL 5 kg

## Features:

- Heavy duty construction
- 2 x harness attachment loops
- Drain holes
- Internal pocket
- Velcro closure
- Rated for lifting up to 5kg
- Marked with WLL & unique ID number for control as lifting equipment
- Factor of safety 7:1

Durable canvas material with high abrasion resistance.

Two rear Velcro give quick, stable, secure attachment to harness or belt.

Brass drainage holes prevent water collecting in wet weather.

Rated with WLL and 7:1 factor of safety.